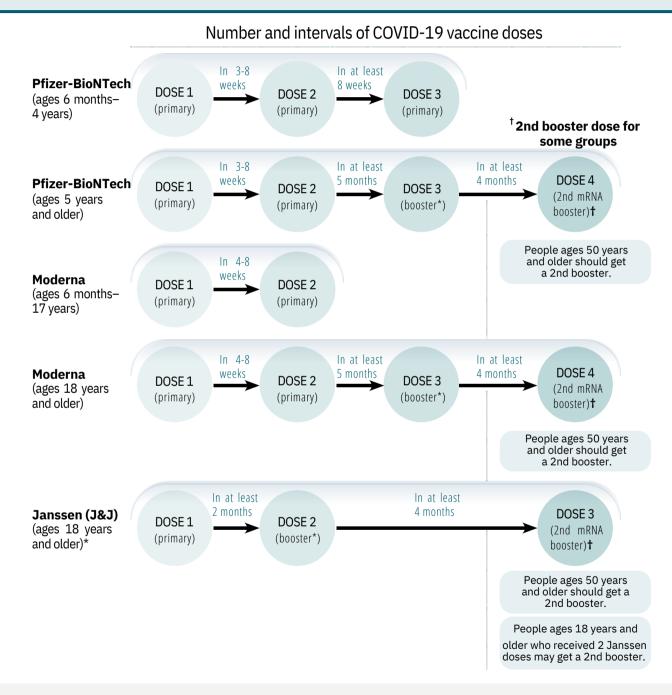

## **COVID-19 Vaccination Schedules**

Use the schedules below to determine how many total COVID-19 vaccine doses are recommended based on primary series product, age, and immune status. This schedule does not include clinical details necessary for administering COVID-19 vaccines. For clinical details, see the resources at the end of this document.

## COVID-19 Vaccination Schedule for Most People

<sup>\*</sup> Age-appropriate mRNA COVID-19 vaccines are preferred over Janssen COVID-19 Vaccine for primary and booster vaccination. Janssen COVID-19 Vaccine should only be used in limited situations. See: https://www.cdc.gov/vaccines/covid-19/clinical-considerations/interim-considerations-us.html#considerations-Janssen.