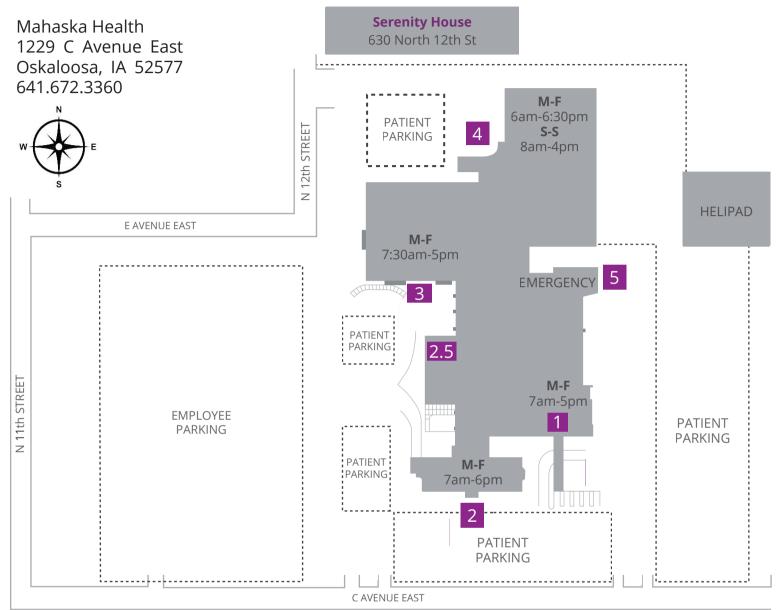

#### **Entrance 1**

Physical and Occupational Therapy Radiology Laboratory Cardiopulmonary Rehab Cafe

# **Entrance 2**

Cardiology & Respiratory Services Massage Therapy Durable Medical Equipment Education Centers A & B Medical Records

### **Entrance 3**

Orthopaedics
Podiatry
General Surgery
Pain Management
Wound Care & Ostomy Clinic
Obstetrics & Gynecology

#### **Entrance 4**

Medical Group
Surgery Services
Walk-In Clinic
Birthing Center
Inpatient Services
Specialty Clinics
Occupational Health

#### **Entrance 5**

Emergency Department After Hours Entrance